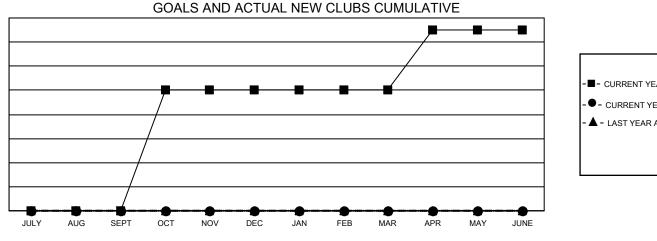

## LOCATION: ALBERTA

| Clubs         |               |             |               | Members               |                           |                         |                                                    |  |
|---------------|---------------|-------------|---------------|-----------------------|---------------------------|-------------------------|----------------------------------------------------|--|
|               | RESULTS FOR   | R 2022-2023 |               | RESULTS FOR 2022-2023 |                           |                         |                                                    |  |
| QUARTER       | NEW CLUB GOAL | NEW CLUBS   | DROPPED CLUBS | QUARTER               | MEMBER GROWTH NET<br>GOAL | MEMBER GROWTH<br>ACTUAL | DROPPED<br>MEMBERS ACTUAL<br>(including transfers) |  |
| JULY/AUG/SEPT | 0             | 0           | 1             | JULY/AUG/SE           | PT 40                     | 63                      | 87                                                 |  |
| OCT/NOV/DEC   | 2             | 0           | 0             | OCT/NOV/DEC           | c 60                      | 89                      | 144                                                |  |
| JAN/FEB/MAR   | 0             | 0           | 0             | JAN/FEB/MAR           | 50                        | 97                      | 75                                                 |  |
| APR/MAY/JUNE  | 1             | 0           | 0             | APR/MAY/JUN           | IE 60                     | 0                       | 0                                                  |  |

CURRENT YEAR ACTUAL NEW CLUBS

▲ - LAST YEAR ACTUAL NEW CLUBS

GOALS AND ACTUAL MEMBERS CUMULATIVE

| DROPPED CLUBS: 1 |     | 75 CLUBS OF 176 ADDED 1 OR<br>MORE NEW MEMBERS | GENDER DISTRIBUTION               |                |
|------------------|-----|------------------------------------------------|-----------------------------------|----------------|
|                  |     |                                                | MALE                              | 2,316 (68.08%) |
| <u> </u>         |     |                                                | FEMALE                            | 1,086 (31.92%) |
| DROPPED MEMBERS  |     |                                                | NON BINARY                        | 0 (0.00%)      |
| DECEASED         | 46  |                                                | PREFER NOT TO ANSWER              | 0 (0.00%)      |
| CLUB CANCELLED   | 0   |                                                | TOTAL FAMILY UNIT MEMBERS         | 605            |
| OTHER            | 260 | CLICK HERE FOR CUMULATIVE                      | TOTAL LAWIET ONT WEWDERS          | 000            |
| TOTAL            | 306 | MEMBERSHIP DATA                                | FAMILY MEMBERS PAYING HAL<br>DUES | F 307          |