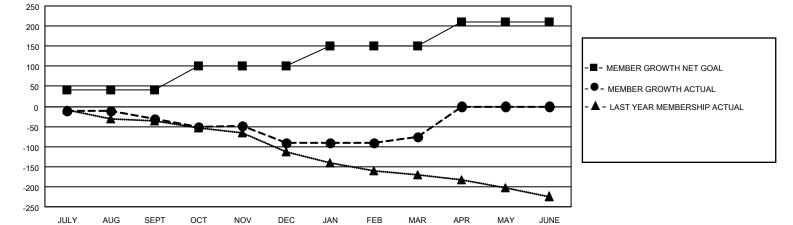

## LOCATION: ALBERTA

| Clubs         |               |             |               | Members               |                           |                         |                                                    |  |
|---------------|---------------|-------------|---------------|-----------------------|---------------------------|-------------------------|----------------------------------------------------|--|
|               | RESULTS FOR   | R 2022-2023 |               | RESULTS FOR 2022-2023 |                           |                         |                                                    |  |
| QUARTER       | NEW CLUB GOAL | NEW CLUBS   | DROPPED CLUBS | QUARTER               | MEMBER GROWTH NET<br>GOAL | MEMBER GROWTH<br>ACTUAL | DROPPED<br>MEMBERS ACTUAL<br>(including transfers) |  |
| JULY/AUG/SEPT | 0             | 0           | 1             | JULY/AUG/SE           | PT 40                     | 63                      | 87                                                 |  |
| OCT/NOV/DEC   | 2             | 0           | 0             | OCT/NOV/DEC           | c 60                      | 89                      | 144                                                |  |
| JAN/FEB/MAR   | 0             | 0           | 0             | JAN/FEB/MAR           | 50                        | 97                      | 75                                                 |  |
| APR/MAY/JUNE  | 1             | 0           | 0             | APR/MAY/JUN           | IE 60                     | 0                       | 0                                                  |  |

CURRENT YEAR ACTUAL NEW CLUBS

▲ - LAST YEAR ACTUAL NEW CLUBS

GOALS AND ACTUAL MEMBERS CUMULATIVE

| DROPPED CLUBS: 1 |     | 75 CLUBS OF 176 ADDED 1 OR<br>MORE NEW MEMBERS | GENDER DISTRIBUTION               |                |
|------------------|-----|------------------------------------------------|-----------------------------------|----------------|
|                  |     |                                                | MALE                              | 2,316 (68.08%) |
| <u> </u>         |     |                                                | FEMALE                            | 1,086 (31.92%) |
| DROPPED MEMBERS  |     |                                                | NON BINARY                        | 0 (0.00%)      |
| DECEASED         | 46  |                                                | PREFER NOT TO ANSWER              | 0 (0.00%)      |
| CLUB CANCELLED   | 0   |                                                | TOTAL FAMILY UNIT MEMBERS         | 605            |
| OTHER            | 260 | CLICK HERE FOR CUMULATIVE                      | TOTAL LAWIET ONT WEWDERS          | 000            |
| TOTAL            | 306 | MEMBERSHIP DATA                                | FAMILY MEMBERS PAYING HAL<br>DUES | F 307          |